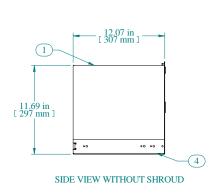

| Item Number | Title                          | Quantity |
|-------------|--------------------------------|----------|
| 1           | RDRW - DRAWER BODY             | 1        |
| 2           | RDRW - DRAWER PLATE            | -        |
| 3           | RDRW - DRAWER SHROUD           | I        |
| 4           | SLIDE - 12" FULL TRAVEL        | 2        |
| 5           | LOC KEY-LOCK WITH NUT H-7.5 MM | -        |
| 6           | PLASTIC HANDLE                 | -        |