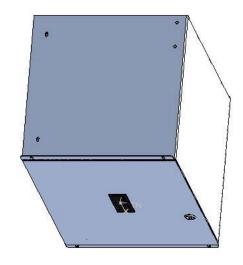

| Item Number | Title                          | Quantity |
|-------------|--------------------------------|----------|
| 1           | RDRW - DRAWER BODY             | 1        |
| 2           | RDRW - DRAWER PLATE            | -        |
| 3           | RDRW - DRAWER SHROUD           | I        |
| 4           | SLIDE - 12" FULL TRAVEL        | 2        |
| 5           | LOC KEY-LOCK WITH NUT H-7.5 MM | -        |
| 6           | PLASTIC HANDLE                 | -        |