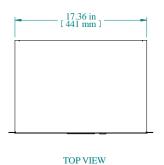

| Item Number | Title                          | Quantity |
|-------------|--------------------------------|----------|
| 1           | RDRW - DRAWER BODY             | 1        |
| 2           | RDRW - DRAWER PLATE            | -        |
| 3           | RDRW - DRAWER SHROUD           | I        |
| 4           | SLIDE - 12" FULL TRAVEL        | 2        |
| 5           | LOC KEY-LOCK WITH NUT H-7.5 MM | -        |
| 6           | PLASTIC HANDLE                 | -        |

## PART NUMBERS

RDRW1901212BK1 PAINTED BLACK TEXTURED
RDRW1901212CG1 PAINTED GREY/BEIGE TEXTURED
RDRW1901212LG1 PAINTED RAL7035 TEXTURED

## NOTES

Maximum Weight 60 lb No Rear Support Maximum Weight 120 lb Rear Supported Mounting Hardware Included

Data subject to change without notice. Isometric drawing n