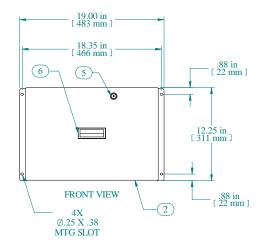

| Item Number | Title                          | Quantity |
|-------------|--------------------------------|----------|
| 1           | RDRW - DRAWER BODY             | 1        |
| 2           | RDRW - DRAWER PLATE            | -        |
| 3           | RDRW - DRAWER SHROUD           | I        |
| 4           | SLIDE - 12" FULL TRAVEL        | 2        |
| 5           | LOC KEY-LOCK WITH NUT H-7.5 MM | -        |
| 6           | PLASTIC HANDLE                 | -        |

## NOTES

Maximum Weight 60 lb No Rear Support Maximum Weight 120 lb Rear Supported Mounting Hardware Included

Data subject to change without notice. Isometric drawing not to scale.